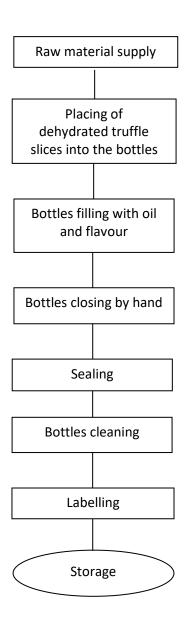

|                                |
|                                 | Pallet height                                                                                                                                                    |                                   | 180                          |                                |
|                                 | , and noight                                                                                                                                                     |                                   | 100                          |                                |



TARTUFLANGHE srl Loc. Catena Rossa 7 , 12040 Piobesi d'Alba (CN), Italy ph +39.0173.361414 fax +39.0173.440611 www.tartuflanghe.com



## **FLOWCHART**